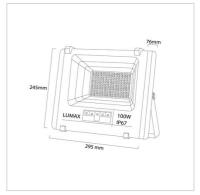

## Specification

Housing Die-cast alumimium Description Worked on 2 mode

1 "ON" Light can be switched on anytime when you press it on remote controller 2 "Auto" Light can be swithed on-off

Up to external light

Light output started 100% to 30 % in 8H Battery Display show battery status Remote controller for changing mode Can be changed battery easily

**Finishing** Powder coated in black

Solar Cell 25W/6V 24000mAH **Battery** 

Clear toughened glass Lens Gasket Silicone rubber Mounting Surface Warranty one year **Power Cord Length** 5 meters (m)

100W Power Source LED-SMD **Lamp Colour** 6500K 2600lm **Luminaire Output** Wide beam Beam Angle **Control Gear** Built-in driver **Power Supply** Battery 3.2V **IP Rating** 67