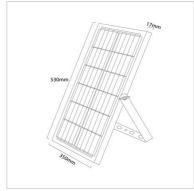

Light output started 100% to 30 % in 8H Battery Display show battery status Remote controller for changing mode Can be changed battery easily

**Finishing** Powder coated in black

Solar Cell 25W/6V 24000mAH **Battery** 