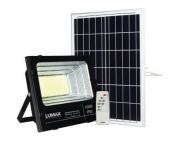

# **■ TIS EFLL100W/SOLAR/REMOTE/CLIP LOCK**

### Application

Public area, Factory, Home

## Specification

Housing Die-cast alumimium Description Worked on 2 mode

1 "ON" Light can be switched on anytime when you press it on remote controller 2 "Auto" Light can be swithed on-off

Up to external light

Light output started 100% to 30 % in 8H Battery Display show battery status Remote controller for changing mode Can be changed battery easily

**Finishing** Powder coated in black

Solar Cell 25W/6V 24000mAH **Battery** 