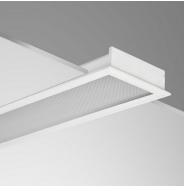

# ☐ TIS LRCRM300/RO

## Specification

Housing Die-formed cold roll steel

> Service method : Rear opening Sealing: Triple gasketing system

Description Can use for cleanroom class 10,000

or higher

**Finishing** Powder coated in white Diffuser Prismatic (Opal, stipple, clear

are available as option)

Mounting Recessed

Power 2S:16-20W (2 lamps)

2L:28-40W (2 lamps)

**Light Source** LED-T8 Lamp Holder G13

Colour Temperature 3000/4000/6500K

**Lamp Output** 2S:L&E: 2x8/9W:2x1050 lm

2L:L&E: 2x14/16/18W:2x2100 lm