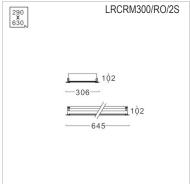

# ☐ TIS LRCRM300/RO

are available as option)

Mounting Recessed

Power 2S:16-20W (2 lamps)

2L:28-40W (2 lamps)

**Light Source** LED-T8 Lamp Holder G13

Colour Temperature 3000/4000/6500K

**Lamp Output** 2S:L&E: 2x8/9W:2x1050 lm

2L:L&E: 2x14/16/18W:2x2100 lm

## **Ordering Data**

| Model                      | Watt   |
|----------------------------|--------|
| LRCRM300/RO/2S/OT-XXLED-T8 | 16-20W |
| LRCRM300/RO/2L/OT-XXLED-T8 | 28-40W |