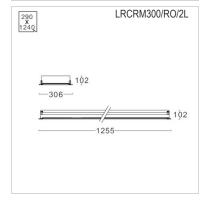

# ☐ TIS LRCRM300/RO

are available as option)

Mounting Recessed

Power 2S:16-20W (2 lamps)

2L:28-40W (2 lamps)

**Light Source** LED-T8 Lamp Holder G13

Colour Temperature 3000/4000/6500K

**Lamp Output** 2S:L&E: 2x8/9W:2x1050 lm

2L:L&E: 2x14/16/18W:2x2100 lm

## **Ordering Data**

| Model                      | Watt   |
|----------------------------|--------|
| LRCRM300/RO/2S/OT-XXLED-T8 | 16-20W |
| LRCRM300/RO/2L/OT-XXLED-T8 | 28-40W |