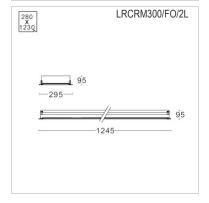

# Specification

Housing Die-formed cold roll steel

> Service method : front opening Sealing: Triple gasketing system

Description Can use for cleanroom class 10,000

or higher

**Finishing** Powder coated in white Diffuser Prismatic (Opal, stipple, clear

are available as option)

Mounting Recessed

Power 2S:16-20W (2 lamps)

2L:28-40W (2 lamps)

**Light Source** LED-T8 Lamp Holder G13

Colour Temperature 3000/4000/6500K

**Lamp Output** 2S:L&E: 2x8/9W:2x1050 lm

2L:L&E: 2x14/16/18W:2x2100 lm

**Luminaire Output** 2S:16/18W: 1525 lm

2L:28/16/36W: 3050 lm

**Power Supply** 220VAC 50Hz

**Insulation Class IP Rating** 50

**LED Lifetime** L&E:25,000/50,000 hrs. Equivalent 16-20W:T5 2x14W/T8 2X18W 28-40W:T5 2x28W/T8 2X36W

## **Ordering Data**

| Model                       | Watt   |
|-----------------------------|--------|
| LRCRM300/FO/2S/OT-XXLED-T8  | 16-20W |
| I RCRM300/FO/2L/OT-XXLFD-T8 | 28-40W |