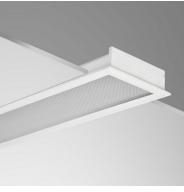

# ☐ TIS LRCRM300/FO

## Application

Clean room is designed for unique application which is require limitation of dust such as food processing areas, control rooms, etc.

# Specification

Housing Die-formed cold roll steel

> Service method : front opening Sealing: Triple gasketing system

Description Can use for cleanroom class 10,000

or higher

**Finishing** Powder coated in white Diffuser Prismatic (Opal, stipple, clear