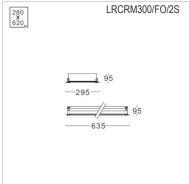

# Specification

Housing Die-formed cold roll steel

> Service method : front opening Sealing: Triple gasketing system

Description Can use for cleanroom class 10,000

or higher

**Finishing** Powder coated in white Diffuser Prismatic (Opal, stipple, clear

are available as option)

Mounting Recessed

Power 2S:16-20W (2 lamps)

2L:28-40W (2 lamps)

**Light Source** LED-T8 Lamp Holder G13

Colour Temperature 3000/4000/6500K

**Lamp Output** 2S:L&E: 2x8/9W:2x1050 lm

2L:L&E: 2x14/16/18W:2x2100 lm

**Luminaire Output** 2S:16/18W: 1525 lm

2L:28/16/36W: 3050 lm

**Power Supply** 220VAC 50Hz

**Insulation Class IP Rating** 50

**LED Lifetime** L&E:25,000/50,000 hrs. Equivalent 16-20W:T5 2x14W/T8 2X18W 28-40W:T5 2x28W/T8 2X36W

## **Ordering Data**

| Model                       | Watt   |
|-----------------------------|--------|
| LRCRM300/FO/2S/OT-XXLED-T8  | 16-20W |
| I RCRM300/FO/2L/OT-XXLFD-T8 | 28-40W |