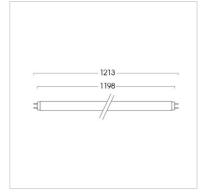

 Power
 9/18W

 Source
 LED-Module

 Lamp Holder
 G13

 Lamp Colour
 6500K

 Lamp Output
 9W: 900lm

 18W:1800lm

Beam Angle 230 degree
Control Gear Built-in driver
Power Supply 220VAC 50Hz
LED Lifetime 25,000 hrs

**Equivalent** 9W: T5 1x14W/T8 1x18W

18W: T5 1x28W/T8 1x36W