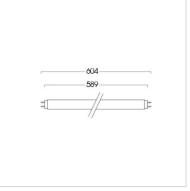

 Power
 9/18W

 Source
 LED-Module

 Lamp Holder
 G13

 Lamp Colour
 6500K

 Lamp Output
 9W: 900lm

 18W:1800lm

Beam Angle 230 degree
Control Gear Built-in driver
Power Supply 220VAC 50Hz
LED Lifetime 25,000 hrs

**Equivalent** 9W: T5 1x14W/T8 1x18W

18W: T5 1x28W/T8 1x36W