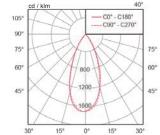

**Ra** : ≥ 80

Factory Supplied Cable:

 $2C \times 1 \text{ mm}^2$ , L = 3 m

Control: on-off

Weight (kg): 0.4 kg

| cd / klm | 60°          |  |
|----------|--------------|--|
| 05°      | C90° - C270° |  |
| 90°      | 12           |  |
| 75°      | 75           |  |
| 60°      | 60           |  |
| 45°      | 00 45        |  |
| 12       |              |  |
| 1        |              |  |

| Model | Watt | сст. (к)      | Beam Angle | Color           | Input (V) |
|-------|------|---------------|------------|-----------------|-----------|
| SLU02 | 4.8W | 3000K (380lm) | 15°        | Stainless steel | 24 Vdc    |
|       |      |               | 40°        |                 |           |
|       |      |               | 60°        |                 |           |