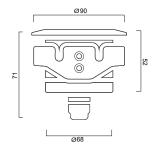

## Material:

316 stainless steel and tempered glass cover

Driver:

Remote 24 Vdc constant voltage driver

**Life Time:** 50,000 hrs, (L70) @ 25°C

**Ambient Temperature :** -40 °C ~ 50 °C

IP Rating: 68

**IK:** 08

**Ra** : ≥ 80

Factory Supplied Cable:

 $2C \times 1 \text{ mm}^2$ , L = 3 m

Control: on-off

Weight (kg): 0.4 kg

| cd / klm | 60°          |  |
|----------|--------------|--|
| 05°      | C90° - C270° |  |
| 90°      | 12           |  |
| 75°      | 75           |  |
| 60°      | 60           |  |
| 45°      | 00 45        |  |
| 12       |              |  |
| 1        |              |  |