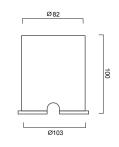

## Material:

316 stainless steel and tempered glass cover

Driver:

Remote 24 Vdc constant voltage driver

**Life Time:** 50,000 hrs, (L70) @ 25°C

**Ambient Temperature :** -40 °C ~ 50 °C

IP Rating: 68

**IK:** 08

**Ra** : ≥ 80

Factory Supplied Cable:

 $2C \times 1 \text{ mm}^2$ , L = 3 m

Control: on-off

Weight (kg): 0.4 kg

| cd / klm | 60°          |  |
|----------|--------------|--|
| 05°      | C90° - C270° |  |
| 90°      | 12           |  |
| 75°      | 75           |  |
| 60°      | 60           |  |
| 45°      | 00 45        |  |
| 12       |              |  |
| 1        |              |  |