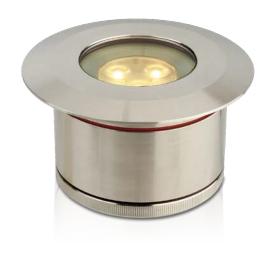

## SLU02

## LED **UNDERWATER**

Mini underwater recessed wall light which delivers a distinctive light output for directive application or decorative lighting patterns creation. Durable dynamic interaction with the surrounding architectural environment and functional orientation singaling are enhanced by this discretly essential solution.

## Material:

316 stainless steel and tempered glass cover

Driver:

Remote 24 Vdc constant voltage driver

**Life Time:** 50,000 hrs, (L70) @ 25°C

**Ambient Temperature :** -40 °C ~ 50 °C

IP Rating: 68

**IK:** 08