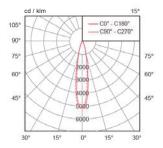

**Ra** : ≥ 80

Factory Supplied Cable:

 $2C \times 1 \text{ mm}^2$ , L = 3 m

Control: on-off

Weight (kg): 0.4 kg

| cd / klm | 60°          |  |
|----------|--------------|--|
| 05°      | C90° - C270° |  |
| 90°      | 12           |  |
| 75°      | 75           |  |
| 60°      | 60           |  |
| 45°      | 00 45        |  |
| 12       |              |  |
| 1        |              |  |

| Model | Watt | сст. (к)      | Beam Angle | Color           | Input (V) |
|-------|------|---------------|------------|-----------------|-----------|
| SLU02 | 4.8W | 3000K (380lm) | 15°        | Stainless steel | 24 Vdc    |
|       |      |               | 40°        |                 |           |
|       |      |               | 60°        |                 |           |