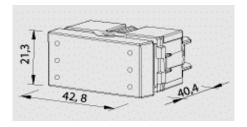

| Aluminum    |  |
|-------------|--|
| Metallic    |  |
| Metallic    |  |
|             |  |
|             |  |
| Description |  |
| 2000        |  |

1 way switch, single

pole 16A with LED

## Switches

- Suitable for 86mm x 86mm and 120mm x 70mm cover & frames
- Operating voltage : 220-240V 50/60Hz
- Applicable Standard : IEC 60669-2-1; TIS 824-2532 (1989)