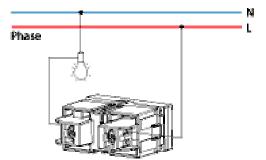

## 1 way switch with LED

Delta azio switches made of rugged, non-flammable polycarbonate with anti-UV additives and feature special anti-dust finish. This features together with the inner parts made of silver alloy, guarantees a long life and safety use. Additional the Delta azio switches can be ordered with the unique blue LED technology. All switches fulfill the TIS 824-2531 (1988) and also the highest international standard IEC 60669-1 and SIEMENS offers 12 years warranty.

| Aluminum    |  |
|-------------|--|
| Metallic    |  |
| Metallic    |  |
|             |  |
|             |  |
| Description |  |
| 2000        |  |

1 way switch, single

pole 16A with LED