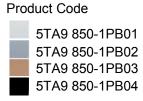

| Aluminum    |  |
|-------------|--|
| Metallic    |  |
| Metallic    |  |
|             |  |
|             |  |
| Description |  |
| 2000        |  |

1 way switch, single

pole 16A with LED