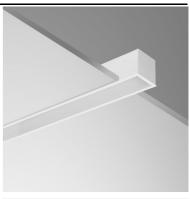

# **LED Recessed Linear**

# ± TIS LRLP

### Application

This luminaire is designed to use for office buildings, schools, storage areas, hospitals, and other working areas where is required highly uniformity illumination, etc.

#### Specification

Housing Extruded aluminium **Finishing** Powder coated in white Diffuser Acrylic (PMMA) Mounting Recessed Power 1S:8-10W (1 lamp) 1L:14-20W (1 lamp)

**Light Source** LED-T8 Lamp Holder G13