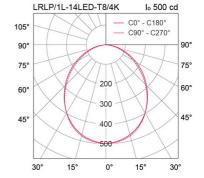

Colour Temperature 3000/4000/6500K **Lamp Output** 1S:L&E: 8/9W:1050 lm

1L:L&E: 14/16/18W:2100 lm

**Luminaire Output** 1S: 8/9W: 645 lm

1L: 14/16/18W: 1290 lm 220VAC 50Hz

**Power Supply** 

**Insulation Class IP Rating** 20