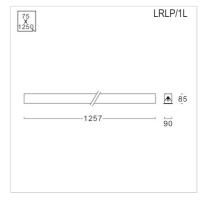

#### Specification

Housing Extruded aluminium **Finishing** Powder coated in white Diffuser Acrylic (PMMA) Mounting Recessed Power 1S:8-10W (1 lamp) 1L:14-20W (1 lamp)

**Light Source** LED-T8 Lamp Holder G13

Colour Temperature 3000/4000/6500K **Lamp Output** 1S:L&E: 8/9W:1050 lm

1L:L&E: 14/16/18W:2100 lm

**Luminaire Output** 1S: 8/9W: 645 lm

1L: 14/16/18W: 1290 lm 220VAC 50Hz

**Power Supply** 

**Insulation Class IP Rating** 20