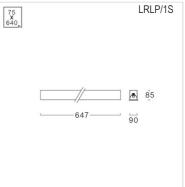

#### Specification

Housing Extruded aluminium **Finishing** Powder coated in white Diffuser Acrylic (PMMA) Mounting Recessed Power 1S:8-10W (1 lamp) 1L:14-20W (1 lamp)

**Light Source** LED-T8 Lamp Holder G13

Colour Temperature 3000/4000/6500K **Lamp Output** 1S:L&E: 8/9W:1050 lm

1L:L&E: 14/16/18W:2100 lm

**Luminaire Output** 1S: 8/9W: 645 lm

1L: 14/16/18W: 1290 lm 220VAC 50Hz

**Power Supply** 

**Insulation Class IP Rating** 20

## **Ordering Data**

| Model               | Watt   |
|---------------------|--------|
| LRLP/1S/OT-XXLED-T8 | 8-10W  |
| LRLP/1L/OT-XXLED-T8 | 14-20W |