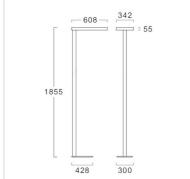

Free standing Mounting Power 72W LED Module Source 4000/6500K Lamp Colour 4S:72W: 7920 lm **Luminaire Output Control Gear** Built-in driver 220VAC 50Hz **Power Supply IP Rating** 20

**Luminaire Lifetime** Equivalent T5 4x14W/T8 4x18W