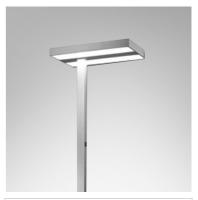

## **Specification**

Housing Extruded aluminium pole

Painted steel body

Description The Luminarie combined with

the concept of indirect/direct

lighting distributions

**Finishing** Powder coated in silver Diffuser Excellent tramission opal

Free standing Mounting Power 72W LED Module Source 4000/6500K Lamp Colour 4S:72W: 7920 lm **Luminaire Output Control Gear** Built-in driver 220VAC 50Hz **Power Supply IP Rating** 20

**Luminaire Lifetime** Equivalent T5 4x14W/T8 4x18W