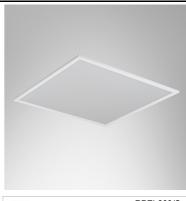

### **Application**

This luminaire is designed to use for office  $buildings, schools, storage\ areas, hospitals,$ and other working areas where is required highly uniformity illumination,etc.

#### Specification

Housing Extruded aluminium Finishing Powder coated in white

Diffuser Opal

Mounting Recessed T-bar (for Concealed ceiling

recommend to use additional frame)

40W Power LED Module Source **Lamp Colour** 4000/6000K **Luminaire Output** 4000/4000 Im Separate driver **Control Gear Power Supply** 220VAC 50Hz **IP Rating** 40