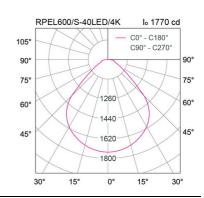

#### Specification

Housing Extruded aluminium Finishing Powder coated in white

Diffuser Opal

Mounting Recessed T-bar (for Concealed ceiling

recommend to use additional frame)

40W Power LED Module Source **Lamp Colour** 4000/6000K **Luminaire Output** 4000/4000 Im Separate driver **Control Gear Power Supply** 220VAC 50Hz **IP Rating** 40