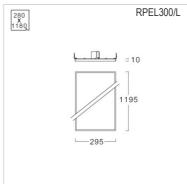

#### **Ordering Data**

| Model                  | Watt |
|------------------------|------|
| RPEL300/L/UGR/V2-40LED | 40W  |
| RPEL600/L/UGR/V2-40LED | 40W  |
| RPEL600/S/UGR/V2-40LED | 40W  |