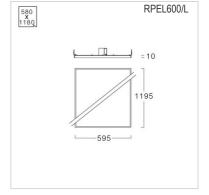

#### Specification

Housing Extruded aluminium Finishing Powder coated in white

Diffuser Opal

Mounting Recessed T-bar (for Concealed ceiling

recommend to use additional frame)

40W Power LED Module Source **Lamp Colour** 4000/6000K **Luminaire Output** 4000/4000 Im Separate driver **Control Gear Power Supply** 220VAC 50Hz **IP Rating** 40

#### **Ordering Data**

| Model                  | Watt |
|------------------------|------|
| RPEL300/L/UGR/V2-40LED | 40W  |
| RPEL600/L/UGR/V2-40LED | 40W  |
| RPEL600/S/UGR/V2-40LED | 40W  |