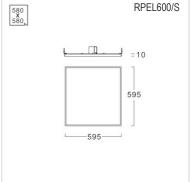

#### Specification

Housing Extruded aluminium Finishing Powder coated in white

Diffuser Opal

Mounting Recessed T-bar (for Concealed ceiling

recommend to use additional frame)

40W Power LED Module Source **Lamp Colour** 4000/6000K **Luminaire Output** 4000/4000 Im Separate driver **Control Gear Power Supply** 220VAC 50Hz **IP Rating** 40

#### **Ordering Data**

| Model                  | Watt |
|------------------------|------|
| RPEL300/L/UGR/V2-40LED | 40W  |
| RPEL600/L/UGR/V2-40LED | 40W  |
| RPEL600/S/UGR/V2-40LED | 40W  |