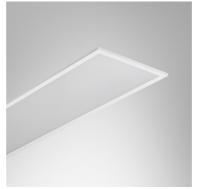

#### Specification

Housing Extruded aluminium Finishing Powder coated in white

Diffuser Opal

Mounting Recessed T-bar (for Concealed ceiling

recommend to use additional frame)

40W Power LED Module Source **Lamp Colour** 4000/6000K **Luminaire Output** 4000/4000 Im Separate driver **Control Gear Power Supply** 220VAC 50Hz **IP Rating** 40