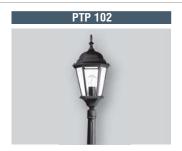

Housing/Post: Die cast hexagonal aluminium body finished

in black color

Diffuser: Clear arc glass

Painting: Polyester powder coated

Fastenning: Painted hexagonal aluminium screws **Mounting:** Steel bracket is provided for ease installation