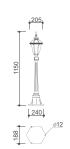

Housing/Post: Die cast hexagonal aluminium body finished

in black color

Diffuser: Clear straight glass Painting: Polyester powder coated

Fastenning: Painted hexagonal aluminium screws Mounting: Steel bracket is provided for ease installation

Housing/Post: Die cast hexagonal aluminium body finished

in black color

Diffuser: Clear arc glass

Painting: Polyester powder coated

Fastenning: Painted hexagonal aluminium screws **Mounting:** Steel bracket is provided for ease installation

Housing/Post: Die cast hexagonal aluminium body finished

in black color

Diffuser: Clear arc glass

Painting: Polyester powder coated

TCT-EL /E27 11W / 15W / 20W

Fastenning: Painted hexagonal aluminium screws Mounting: Steel bracket is provided for ease installation