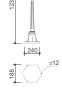

Housing/Post: Die cast hexagonal aluminium body finished

in black color

Diffuser: Clear straight glass Painting: Polyester powder coated

Fastenning: Painted hexagonal aluminium screws Mounting: Steel bracket is provided for ease installation

Housing/Post: Die cast hexagonal aluminium body finished

in black color

Diffuser: Clear arc glass

Painting: Polyester powder coated

Fastenning: Painted hexagonal aluminium screws **Mounting:** Steel bracket is provided for ease installation

Housing/Post: Die cast hexagonal aluminium body finished

in black color

Diffuser: Clear arc glass

Painting: Polyester powder coated

TCT-EL /E27 11W / 15W / 20W

Fastenning: Painted hexagonal aluminium screws Mounting: Steel bracket is provided for ease installation