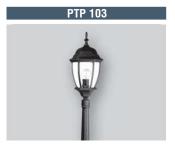

Housing/Post: Die cast hexagonal aluminium body finished

in black color

Diffuser: Clear straight glass Painting: Polyester powder coated

Fastenning: Painted hexagonal aluminium screws Mounting: Steel bracket is provided for ease installation

Housing/Post: Die cast hexagonal aluminium body finished

in black color

Diffuser: Clear arc glass

Painting: Polyester powder coated

Fastenning: Painted hexagonal aluminium screws **Mounting:** Steel bracket is provided for ease installation

Housing/Post: Die cast hexagonal aluminium body finished

in black color

Diffuser: Clear arc glass

Painting: Polyester powder coated

TCT-EL /E27 11W / 15W / 20W

Fastenning: Painted hexagonal aluminium screws Mounting: Steel bracket is provided for ease installation