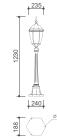

Housing/Post: Die cast hexagonal aluminium body finished

in black color

Diffuser: Clear straight glass Painting: Polyester powder coated

Fastenning: Painted hexagonal aluminium screws Mounting: Steel bracket is provided for ease installation

Housing/Post: Die cast hexagonal aluminium body finished

in black color

Diffuser: Clear arc glass

Painting: Polyester powder coated

Fastenning: Painted hexagonal aluminium screws **Mounting:** Steel bracket is provided for ease installation

Housing/Post: Die cast hexagonal aluminium body finished

in black color

Diffuser: Clear arc glass

Painting: Polyester powder coated

TCT-EL /E27 11W / 15W / 20W

Fastenning: Painted hexagonal aluminium screws Mounting: Steel bracket is provided for ease installation