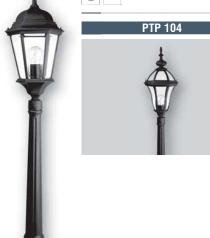

Housing/Post: Die cast hexagonal aluminium body finished

in black color

Diffuser: Clear straight glass Painting: Polyester powder coated

Fastenning: Painted hexagonal aluminium screws Mounting: Steel bracket is provided for ease installation

Housing/Post: Die cast hexagonal aluminium body finished

in black color

Diffuser: Clear arc glass

Painting: Polyester powder coated

Fastenning: Painted hexagonal aluminium screws **Mounting:** Steel bracket is provided for ease installation

Housing/Post: Die cast hexagonal aluminium body finished

in black color

Diffuser: Clear arc glass

Painting: Polyester powder coated

TCT-EL /E27 11W / 15W / 20W

Fastenning: Painted hexagonal aluminium screws Mounting: Steel bracket is provided for ease installation