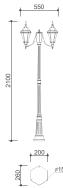

Housing/Post: Die cast hexagonal aluminium body finished

Diffuser: Clear straight glass Painting: Polyester powder coated

Fastenning: Painted hexagonal aluminium screws Mounting: Steel bracket is provided for ease installation







2xTCT-EL /E27 11W / 15W / 20W (Max length 155 mm.)



Housing/Post: Die cast hexagonal aluminium body finished

in black color

Diffuser: Clear arc glass

Painting: Polyester powder coated

Fastenning: Painted hexagonal aluminium screws Mounting: Steel bracket is provided for ease installation













Housing/Post: Die cast hexagonal aluminium body finished

in black color

Diffuser: Clear arc glass

Painting: Polyester powder coated

Fastenning: Painted hexagonal aluminium screws Mounting: Steel bracket is provided for ease installation





2xGLS /E27 60W / 100W 2xTCT-EL /E27 11W / 15W / 20W (Max length 155 mm.)