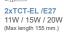

2xTCT-EL /E27 11W / 15W / 20W (Max length 155 mm.)

Housing/Post: Die cast hexagonal aluminium body finished

in black color

Diffuser: Clear arc glass

Painting: Polyester powder coated

Fastenning: Painted hexagonal aluminium screws Mounting: Steel bracket is provided for ease installation