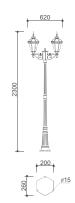

Housing/Post: Die cast hexagonal aluminium body finished

Diffuser: Clear straight glass Painting: Polyester powder coated

Fastenning: Painted hexagonal aluminium screws Mounting: Steel bracket is provided for ease installation

2xTCT-EL /E27 11W / 15W / 20W (Max length 155 mm.)

Housing/Post: Die cast hexagonal aluminium body finished

in black color

Diffuser: Clear arc glass

Painting: Polyester powder coated

Fastenning: Painted hexagonal aluminium screws Mounting: Steel bracket is provided for ease installation

Housing/Post: Die cast hexagonal aluminium body finished

in black color

Diffuser: Clear arc glass

Painting: Polyester powder coated

Fastenning: Painted hexagonal aluminium screws Mounting: Steel bracket is provided for ease installation

2xGLS /E27 60W / 100W 2xTCT-EL /E27 11W / 15W / 20W (Max length 155 mm.)