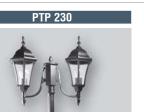

Housing/Post: Die cast hexagonal aluminium body finished

in black color

Diffuser: Clear arc glass

Painting: Polyester powder coated

Fastenning: Painted hexagonal aluminium screws Mounting: Steel bracket is provided for ease installation