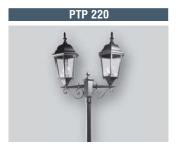

Housing/Post: Die cast hexagonal aluminium body finished

Diffuser: Clear straight glass Painting: Polyester powder coated

Fastenning: Painted hexagonal aluminium screws Mounting: Steel bracket is provided for ease installation