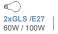

Housing/Post: Die cast hexagonal aluminium body finished

Diffuser: Clear straight glass Painting: Polyester powder coated

Fastenning: Painted hexagonal aluminium screws Mounting: Steel bracket is provided for ease installation







2xTCT-EL /E27 11W / 15W / 20W (Max length 155 mm.)



Housing/Post: Die cast hexagonal aluminium body finished

in black color

Diffuser: Clear arc glass

Painting: Polyester powder coated

Fastenning: Painted hexagonal aluminium screws Mounting: Steel bracket is provided for ease installation













Housing/Post: Die cast hexagonal aluminium body finished

in black color

Diffuser: Clear arc glass

Painting: Polyester powder coated

Fastenning: Painted hexagonal aluminium screws Mounting: Steel bracket is provided for ease installation





2xGLS /E27 60W / 100W 2xTCT-EL /E27 11W / 15W / 20W (Max length 155 mm.)