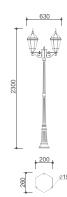

2xTCT-EL /E27 11W / 15W / 20W (Max length 155 mm.)

Housing/Post: Die cast hexagonal aluminium body finished

in black color

Diffuser: Clear arc glass

Painting: Polyester powder coated

Fastenning: Painted hexagonal aluminium screws Mounting: Steel bracket is provided for ease installation