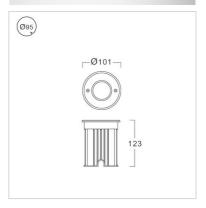

#### Specification

| Housing            | Grade 316 stainless steel     |
|--------------------|-------------------------------|
| Finishing          | Matt finished                 |
| Lens               | Clear toughened glass         |
| Dimension          | Dia.101x123 mm.               |
| Cut Out            | Dia.95 mm.                    |
| Mounting           | Recessed in block out made of |
|                    | polypropylene                 |
| Power              | 5W                            |
| Light Source       | LED Module                    |
| Colour Temperature | 3000K                         |
| Lamp Output        | 425 lm                        |
| Beam Angle         | 35 degree                     |
| Control Gear       | Remote driver                 |
| Power Supply       | 0.25A                         |
| Insulation Class   | 111                           |
| IP Rating          | 68                            |
| Luminaire Lifetime | 25,000 hrs                    |
| Equivalent         | MR16 50W                      |
|                    |                               |