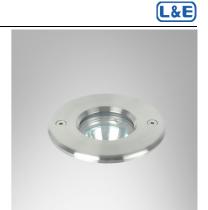

#### Application

Underwater is designed to illuminate aquariums,water falls,swimming pools, fountains,etc.

#### Specification

| Housing            | Grade 316 stainless steel     |
|--------------------|-------------------------------|
| Finishing          | Matt finished                 |
| Lens               | Clear toughened glass         |
| Dimension          | Dia.101x123 mm.               |
| Cut Out            | Dia.95 mm.                    |
| Mounting           | Recessed in block out made of |
|                    | polypropylene                 |
| Power              | 5W                            |
| Light Source       | LED Module                    |
| Colour Temperature | 3000K                         |
| Lamp Output        | 425 lm                        |
| Beam Angle         | 35 degree                     |
| Control Gear       | Remote driver                 |
| Power Supply       | 0.25A                         |
| Insulation Class   | 111                           |
| IP Rating          | 68                            |
| Luminaire Lifetime | 25,000 hrs                    |
| Equivalent         | MR16 50W                      |
|                    |                               |