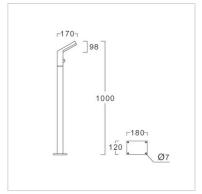

## Specification

Housing Die-cast aluminium **Finishing** Powder coated in black Opalescent polycarbonate Lens Gasket Silicone rubber

Sensor Movement detector (optional) Dimension 140x170x1000 mm.

Mounting Surface 18W Power **Light Source** LED Module Colour Temperature 3000K **Luminaire Output** 1815 lm