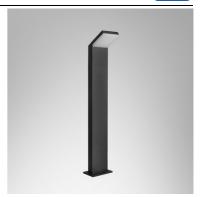

## Application

Bollard luminaire is designed to illuminate walkways, steps,low planted areas,pedestrian areas,etc.

## Specification

Housing Die-cast aluminium **Finishing** Powder coated in black Opalescent polycarbonate Lens Gasket Silicone rubber

Sensor Movement detector (optional) Dimension 140x170x1000 mm.

Mounting Surface 18W Power **Light Source** LED Module Colour Temperature 3000K **Luminaire Output** 1815 lm