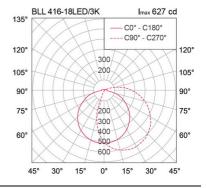

Asymmetrical medium beam **Beam Angle** 

**Control Gear** Built-in driver **Power Supply** 220VAC 50Hz

**Insulation Class IP Rating** 55 **Luminaire Lifetime** 30,000 hrs. CFL 2x18W Equivalent