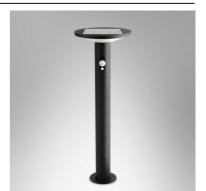

## LED Bollard

± TIS **BLL803** 

## Application

Bollard luminaire is designed to illuminate walkways, steps,low planted areas,pedestrian areas,etc.

## Specification

| •                  |                                     |
|--------------------|-------------------------------------|
| Housing            | Die-cast aluminium                  |
| Description        | Off-grid system (Powered by battery |
|                    | back-up only).                      |
|                    | 10 hrs. back-up time maximum.       |
|                    | 15% light output after sunset       |
|                    | 100% light output when movement     |
|                    | detected                            |
|                    | 15% light output when no movement   |
|                    | detected.                           |
| Finishing          | Powder coated in black              |
| Charger            | Fully automatic solid stage with    |
|                    | constant voltage and limit current  |
|                    | charging                            |
| Solar Cell         | Polycrystalline silicon             |
| Battery            | Lithium ion, 3.7V 2200mAh           |
| Lens               | Opalescent polycarbonate            |
| Gasket             | Silicone rubber                     |
| Sensor             | Movement detector                   |
| Dimension          | Dia.210x600 mm.                     |
| Mounting           | Surface                             |
| Power              | 3W                                  |
| Source             | LED Module                          |
| Lamp Colour        | 3000K                               |
| Luminaire Output   | 150 lm                              |
| Beam Angle         | Symmetrical medium beam             |
| Control Gear       | Built-in driver                     |
| IP Rating          | 55                                  |
| Luminaire Lifetime | 30,000 hrs.                         |
| Equivalent         | CFL 1x9W                            |
| Ordering Data      |                                     |
| Ordering Data      |                                     |