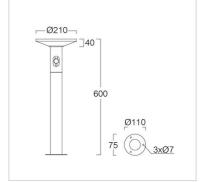

## Specification

| •                  |                                     |
|--------------------|-------------------------------------|
| Housing            | Die-cast aluminium                  |
| Description        | Off-grid system (Powered by battery |
|                    | back-up only).                      |
|                    | 10 hrs. back-up time maximum.       |
|                    | 15% light output after sunset       |
|                    | 100% light output when movement     |
|                    | detected                            |
|                    | 15% light output when no movement   |
|                    | detected.                           |
| Finishing          | Powder coated in black              |
| Charger            | Fully automatic solid stage with    |
|                    | constant voltage and limit current  |
|                    | charging                            |
| Solar Cell         | Polycrystalline silicon             |
| Battery            | Lithium ion, 3.7V 2200mAh           |
| Lens               | Opalescent polycarbonate            |
| Gasket             | Silicone rubber                     |
| Sensor             | Movement detector                   |
| Dimension          | Dia.210x600 mm.                     |
| Mounting           | Surface                             |
| Power              | 3W                                  |
| Source             | LED Module                          |
| Lamp Colour        | 3000K                               |
| Luminaire Output   | 150 lm                              |
| Beam Angle         | Symmetrical medium beam             |
| Control Gear       | Built-in driver                     |
| IP Rating          | 55                                  |
| Luminaire Lifetime | 30,000 hrs.                         |
| Equivalent         | CFL 1x9W                            |
| Ordering Data      |                                     |
| Ordering Data      |                                     |